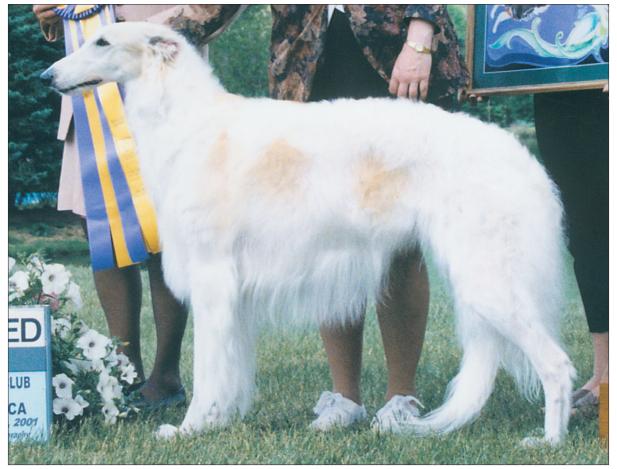

## BIS MBISS Am. Can. Ch. Kyrov Kinobi Dancing Star, JC

October 13, 1996 Breeder(s): Amy Sorbie, Sara Whittington, Wayne Rowe Female White and Gold Rebecca Peters-Campbell P.O. Box 80499 Springfield, MA 01138 413-575-4663: kinobi@comcast.net

When I fell in love with a six-week-old puppy, I little imagined our future. Beyond her many show wins, including Best in Show, BOB at BCOA & Borzoi Canada National Specialties, Eukanuba BOB, and 2001 Pedigree Award winner (always owner-handled), my darling Dani was a joy to live with. Her memory lives in my heart and in her descendants. Thank you, Amy Sorbie!